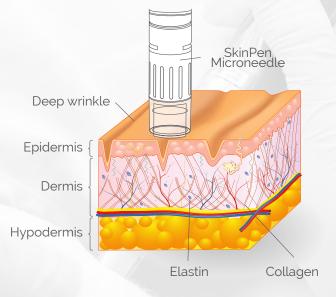

Microneedling is a two step process.

### STEP 1 – In-Office Procedure

SkinPen delivers thousands of micro-injuries to initiate the body's wound healing process. The body begins to break down damaged tissue and produce healthy new cells. These cells repair and remodel the injured tissue, producing organized, healthy dermal tissue such as collagen and elastin.

### STEP 2 – At-Home Topical Support

Optimal microneedling outcomes require proper cell nutrition during the 28 day remodeling process. The Skinfuse post-microneedling topical protocol delivers topical nutrients essential to the results, in a concise, easy-to-use daily regimen.