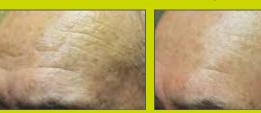

## Before & After Results With SkinPen® Microneedling

Improve the appearance of:

- Fine Lines
- Wrinkles

Actual Patient: 72 year old male, 5 SkinPen procedures, AFTER picture was taken 9 months after 5th procedure. Photos courtesy of: Dr. Christie Matter, North Texas Dermatology, Plano Texas.